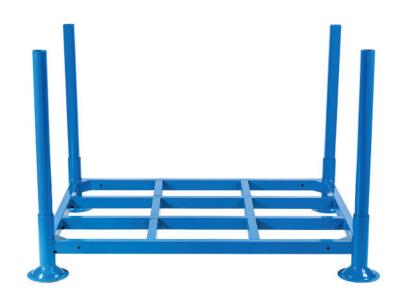

## STEEL COLLARS

Alternative to the UIC Boxes and mountable on all 1200 x 800 sized pallets. Same functionality as Steel boxes and takes less storage space. Possibility to divide with one or two claps, and can be designed according to your specifications, with a height up to 2000 mm.

#### **Technical Specifications:**

| -                               |
|---------------------------------|
| Dimensions:                     |
| 1200 x 800 x 800 mm             |
| Wire-mesh:                      |
| 50 x 50/100 x 3,8-4,2 mm        |
| Load capacity:                  |
| 1000 - 1500 kg                  |
| Stacking:                       |
| 3x stackable                    |
| Surface:                        |
| All RAL colors or zinc surfaced |
| Loading quantity per truck:     |
| Approx. 700 pcs.                |
|                                 |

- Flexible and collapsible, ensuring easy handling & storing
- Fantastic cost-conscious solution