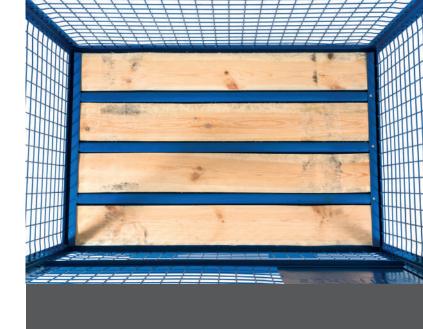

# **UIC GITTERBOXES**

The most common transportation and warehousing steel box.

Certified by EPAL & UIC according to DIN 15/155 C Norm 435-3. Each box has a unique Y-Psylon number.

#### **Technical Specifications:**

| Dimensions inside:             |
|--------------------------------|
| 1200 x 800 x 800 mm            |
| Wire-mesh:                     |
| 3,8 - 4,2 mm                   |
| Load capacity:                 |
| 1500 kg / 0,75 m <sup>3</sup>  |
| Stacking:                      |
| 4x stackable                   |
| Surface:                       |
| RAL 7030 grey                  |
| Loading quantity per truck:    |
| 96 / 108 pcs. (MEGA / Trailer) |
|                                |

- Standardized product Exchangeable globally
- Superimposed load capacity of up to 6.000 kg. when stacking