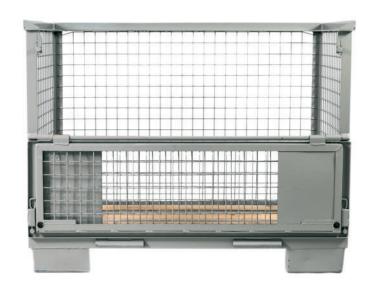

## FOLDED WIRE MESH BOXES

Dimensions based on UIC Gitterboxes with opportunity to folding, made of wire mesh. Loading properties same like in UIC boxes.

#### **Technical Specifications:**

Dimensions inside:

1200 x 800 x 800 mm

Load capacity:

900 kg and 1500 kg

Stacking:

3x stackable

Surface:

All RAL colors or zinc surfaced

Loading quantity per truck:

To 200 pcs.

- Another cost alternative to UIC Gitterboxes
- Collapsible and easy handling