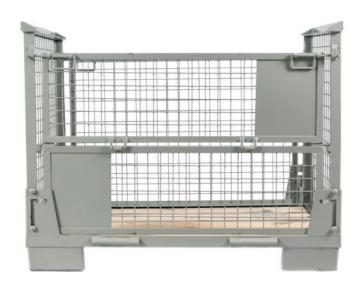

# **UIC GITTERBOXES**

The most common transportation and warehousing steel box.

Certified by EPAL & UIC according to DIN 15/155 C Norm 435-3. Each box has a unique Y-Psylon number.

#### **Technical Specifications:**

| Dimensions inside:             |
|--------------------------------|
| 1200 x 800 x 800 mm            |
| Wire-mesh:                     |
| 3,8 - 4,2 mm                   |
| Load capacity:                 |
| 1500 kg / 0,75 m <sup>3</sup>  |
| Stacking:                      |
| 4x stackable                   |
| Surface:                       |
| RAL 7030 grey                  |
| Loading quantity per truck:    |
| 96 / 108 pcs. (MEGA / Trailer) |
|                                |

- Standardized product Exchangeable globally
- Superimposed load capacity of up to 6.000 kg. when stacking