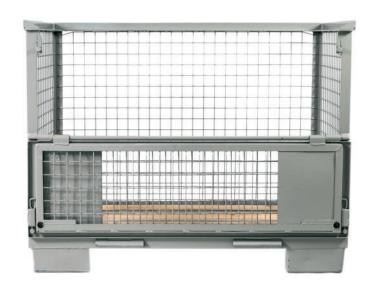

# HALF BOXES

Designed and produced according to your specification. Half boxes are designed for smaller and lighter loadings with or without clap. Produced with wire mesh or walls from steel, with load capacity to 1500 kg.

#### **Technical Specifications:**

| '                               |
|---------------------------------|
| Dimensions:                     |
| according to your request       |
| Load capacity:                  |
| 900 kg and 1500 kg              |
| Stacking:                       |
| 3x stackable                    |
| Surface:                        |
| All RAL colors or zinc surfaced |
| Loading quantity per truck:     |
| 192 / 216 pcs. (MEGA / Trailer) |
|                                 |

- Great storing & handling solution for components and spare parts
- Flexible and popular solution for industrial warehouse stacking