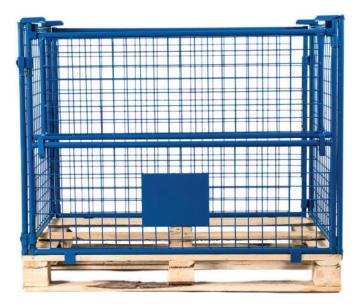

## STEEL COLLARS

Alternative to the UIC Boxes and mountable on all 1200 x 800 sized pallets. Same functionality as Steel boxes and takes less storage space. Possibility to divide with one or two claps, and can be designed according to your specifications, with a height up to 2000 mm.

#### **Technical Specifications:**

| -                               |
|---------------------------------|
| Dimensions:                     |
| 1200 x 800 x 800 mm             |
| Wire-mesh:                      |
| 50 x 50/100 x 3,8-4,2 mm        |
| Load capacity:                  |
| 1000 - 1500 kg                  |
| Stacking:                       |
| 3x stackable                    |
| Surface:                        |
| All RAL colors or zinc surfaced |
| Loading quantity per truck:     |
| Approx. 700 pcs.                |
|                                 |

- Flexible and collapsible, ensuring easy handling & storing
- Fantastic cost-conscious solution