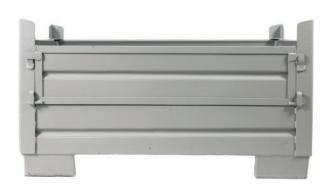

# SOLID BOXES WITH CLAP

Designed and produced according to your specification. Solid Boxes are universal and durable with wire mesh or walls from steel and load capacity up to 6000 kg.

#### Technical Specifications:

| •                               |
|---------------------------------|
| Dimensions:                     |
| 400 mm to 1900 mm               |
| Load capacity:                  |
| 900 till 6000 kg                |
| Surface:                        |
| All RAL colors or zinc surfaced |
| Loading quantity per truck      |
| 25 to 255 boxes                 |
|                                 |

- Good flexibility in size and construction
- Can resist heavy loadings