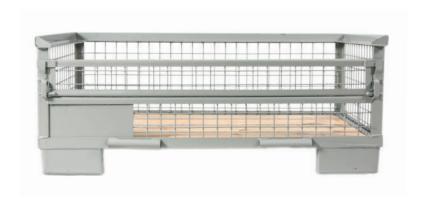

# HALF BOXES

Designed and produced according to your specification. Half boxes are designed for smaller and lighter loadings with or without clap. Produced with wire mesh or walls from steel, with load capacity to 1500 kg.

#### **Technical Specifications:**

| '                               |
|---------------------------------|
| Dimensions:                     |
| according to your request       |
| Load capacity:                  |
| 900 kg and 1500 kg              |
| Stacking:                       |
| 3x stackable                    |
| Surface:                        |
| All RAL colors or zinc surfaced |
| Loading quantity per truck:     |
| 192 / 216 pcs. (MEGA / Trailer) |
|                                 |

- Great storing & handling solution for components and spare parts
- Flexible and popular solution for industrial warehouse stacking