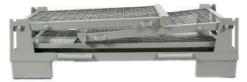

# MOBILRACK/MANURACK PALLETS

With mobilrack pallets you can store your pallets with the goods and this way create a flexible and safe racking system. Mobilrack pallets are produced according to the TÜV standard. 2 types available – Single and Double.

# Dimensions inside: 1005 x 1370 mm (single) 1005 x 1870 mm (double) Load capacity: 1500 kg / Max height 870 mm Stacking: Up to 5x stackable Surface: All RAL colors or zinc surfaced Loading quantity per truck: 300/400 pcs. (MEGA / Trailer)

- Compatible with Euro pallet dimensions
- Great solution for optimizing warehouse storage space

"GITTERBOXES ARE ONE OF THE MOST WELL-KNOWN AND RECOGNIZED HANDLING PRODUCTS IN THE PROFESSIONAL INDUSTRY"