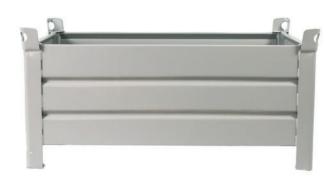

# SOLID BOXES WITHOUT CLAP

Compared to the solid boxes with clap, these boxes have four solid walls. All boxes are made according to your company specifications.

#### **Technical Specifications:**

| Dimensions:                     |
|---------------------------------|
| according to your request       |
| Load capacity:                  |
| 900 to 6000 kg                  |
| Stacking:                       |
| 3x stackable                    |
| Surface:                        |
| All RAL colors or zinc surfaced |
| Loading quantity per truck      |
| 25 to 255 boxes                 |
|                                 |

- Keeping your products safe and solid
- Load capacity of up to 6.000 kg.