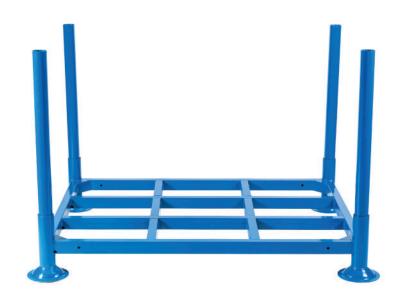

# MOBILRACK/MANURACK PALLETS

With mobilrack pallets you can store your pallets with the goods and this way create a flexible and safe racking system. Mobilrack pallets are produced according to the TÜV standard. 2 types available – Single and Double.

- Compatible with Euro pallet dimensions
- Great solution for optimizing warehouse storage space

"GITTERBOXES ARE ONE OF THE MOST WELL-KNOWN AND RECOGNIZED HANDLING PRODUCTS IN THE PROFESSIONAL INDUSTRY"